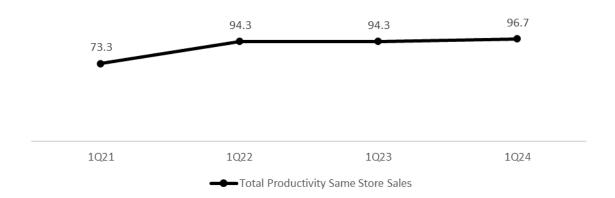

Average productivity in the Same-Store criterion in the quarter was R\$96,700/month, 2.6% higher than in 1Q23. The following chart shows productivity by quarter.