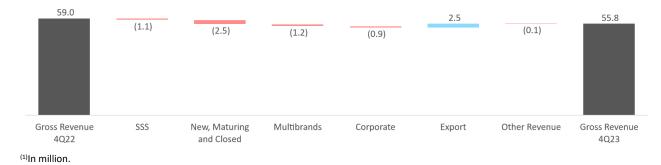

#### **SALES PERFORMANCE**

Same-store sales revenue decreased 2.9%, affecting revenue by R\$1.1 million. Revenue from new stores and stores in the maturation phase increased R\$0.5 million, while stores closed during 2023 affected revenue by R\$3.0 million. Revenue from the multibrand segment declined 20.9%, while Corporate revenue declined 38.6%. Export revenue in U.S. dollar grew 37%. Thus, the Company's revenue decreased 5.5%.

The following chart shows the evolution of revenue between 1Q23 and 1Q24<sup>(1)</sup>.

The following table shows the breakdown of revenue.

| Gross Revenue ex-IPI              | 1Q23   | 1Q24   | Δ      |
|-----------------------------------|--------|--------|--------|
| Exclusive Dealers                 | 42,601 | 39,013 | -8.4%  |
| Δ Same Stores Sales               | 4.4%   | -2.9%  |        |
| Δ Same Stores Volume <sup>1</sup> | -13.1% | -3.2%  |        |
| Multibrands                       | 5,760  | 4,558  | -20.9% |
| Corporate                         | 2,246  | 1,379  | -38.6% |
| Exports                           | 8,105  | 10,613 | 30.9%  |
| Gross Revenue ex-IPI              | 1Q23   | 1Q24   | Δ      |
| Unicasa Indústria de Móveis       | 59,047 | 55,827 | -5.5%  |
| Δ Volume¹                         | -34.0% | -12.0% |        |